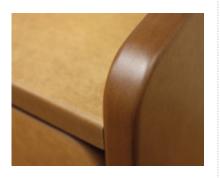

#### Features:

- recycled corrugated cardboard
- bamboo, solid surface, or recycled corrugated cardboard top
- available as a single and double unit