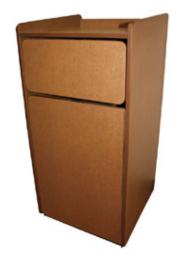

# Sierra SL Waste Receptacle

The classic Sierra waste receptacle can now add sustainability to its long list of functional features. Manufactured from recycled cardboard, the Sierra effectively manages waste without harming the environment.

## Specifications:

Width Single: 22.5" Width Double: 44"

Height: 46.5" Depth: 23"

#### Features:

- recycled corrugated cardboard
- bamboo, solid surface, or recycled corrugated cardboard top
- available as a single and double unit