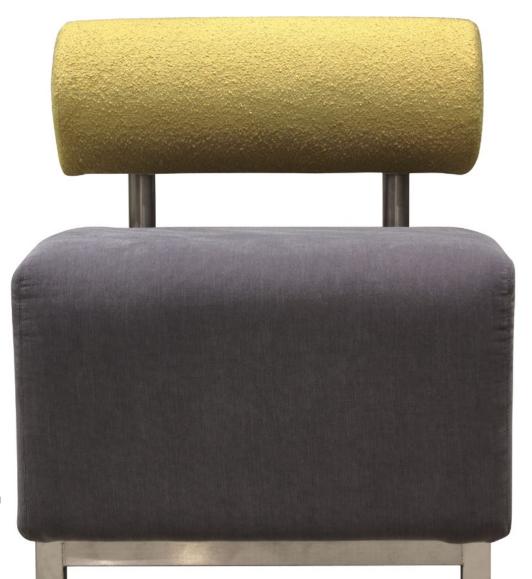

## Mod<sup>2</sup>

Do you remember that girl in high school, the one all the boys wanted to date and all the girls wanted to be? That's our Mod<sup>2</sup> chair. In a sea of blah, this beauty has a little something extra. The French call it "je ne sais quoi" - that inexplicable sparkling something that separates

30

28

plain janes from beauty queens. Simple, yet incredibly sexy, our  $\mathsf{Mod}^2$  chair is the Homecoming Queen of lounge seating. And although she may be easy on the eyes, we wouldn't recommend asking her out. She only dates college guys.

Body: Upholstered Frame: Stainless Steel