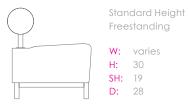

30

28

plain janes from beauty queens. Simple, yet incredibly sexy, our  $\mathsf{Mod}^2$  chair is the Homecoming Queen of lounge seating. And although she may be easy on the eyes, we wouldn't recommend asking her out. She only dates college guys.